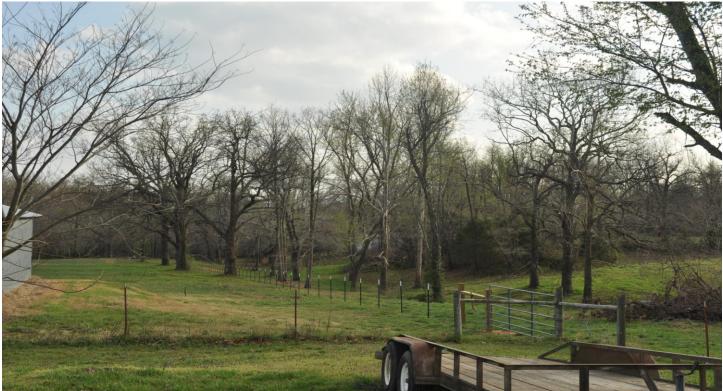

## **PROPERTY FEATURES:**

- Total Acreage: 23.97 +/- Acres
- 18+/- Fenced and cross-fenced pastures
- One pond that provides water all year
- Multiple storage buildings
- Heated and cooled shop/barn
- Most fence was built in 2011
- •

## **Property Photos**