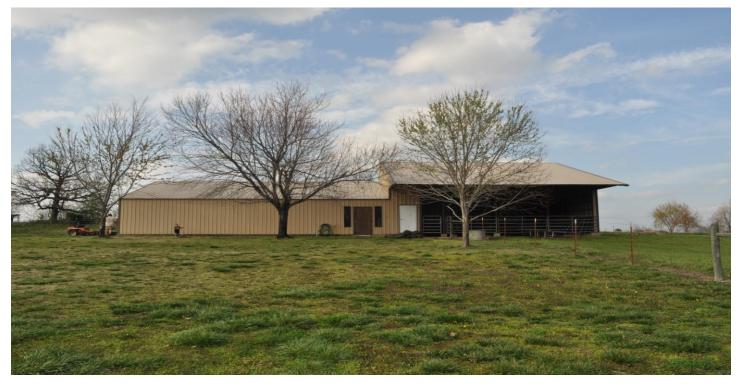

## 23.97 ACRE FARM LOCATED OUTSIDE FARMINGTON, ARKANSAS

PRICE: \$626,800.00

Located 8 miles west of the University of Arkansas in Farmington, AR this 23.97 acre farm includes a 2,250 SF home, 18+/- acres of fenced and cross-fenced pastures, carport, heated and cooled shop/animal barn, and a tractor shed. This Arkansas hard to find property has all the benefits of living in the country and is less than 15 minutes from the Downtown Fayetteville Square, 2.5 miles from the Prairie Grove Battlefield State Park.

## **PROPERTY FEATURES:**

- Total Acreage: 23.97 +/- Acres
- 18+/- Fenced and cross-fenced pastures
- One pond that provides water all year
- Multiple storage buildings
- Heated and cooled shop/barn
- Most fence was built in 2011
- •

## **Property Photos**