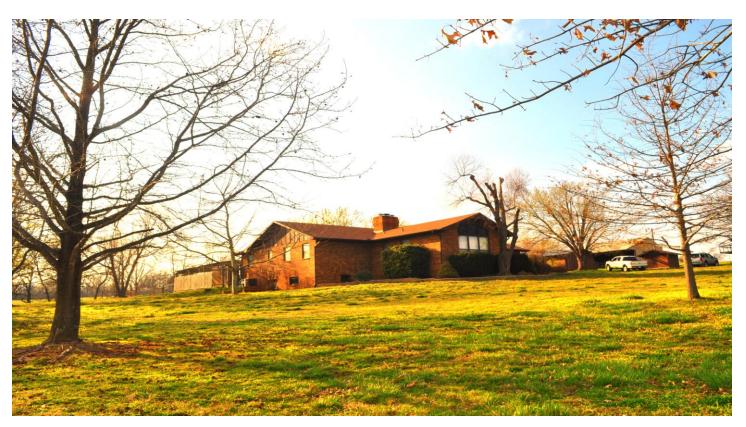

## 23.97 ACRE FARM LOCATED OUTSIDE FARMINGTON, ARKANSAS

PRICE: \$626,800.00

Located 8 miles west of the University of Arkansas in Farmington, AR this 23.97 acre farm includes a 2,250 SF home, 18+/- acres of fenced and cross-fenced pastures, carport, heated and cooled shop/animal barn, and a tractor shed. This Arkansas hard to find property has all the benefits of living in the country and is less than 15 minutes from the Downtown Fayetteville Square, 2.5 miles from the Prairie Grove Battlefield State Park.

## **HOME FEATURES:**

- 2,250 SF all brick
- Three bedrooms
- Two Full Bathrooms
- Wood burning fire place
- Office
- Walk-out basement
- Enclosed garage
- In-ground Swimming pool
- Natural gas water heater
- All electric appliances
- Detached carport

## **Property Photos**