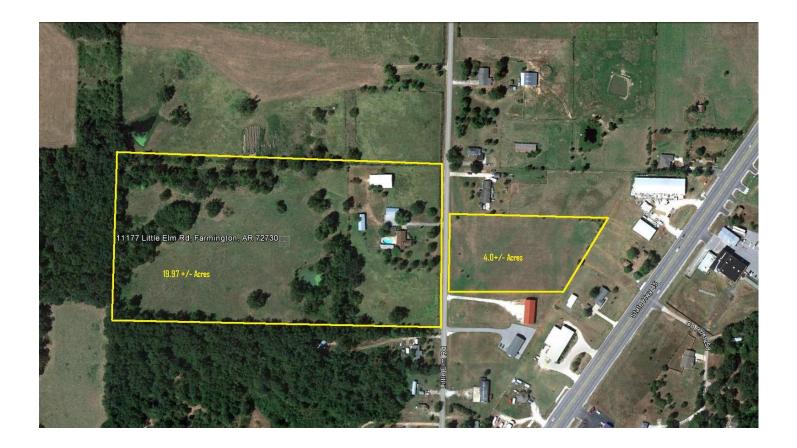

## 23.97 ACRE FARM LOCATED OUTSIDE FARMINGTON, ARKANSAS

PRICE: \$626,800.00

Located 8 miles west of the University of Arkansas in Farmington, AR this 23.97 acre farm includes a 2,250 SF home, 18+/- acres of fenced and cross-fenced pastures, carport, heated and cooled shop/animal barn, and a tractor shed. This Arkansas hard to find property has all the benefits of living in the country and is less than 15 minutes from the Downtown Fayetteville Square, 2.5 miles from the Prairie Grove Battlefield State Park.

## **PROPERTY FEATURES:**

- Total Acreage: 23.97 +/- Acres
- 18+/- Fenced and cross-fenced pastures
- One pond that provides water all year
- Multiple storage buildings
- Heated and cooled shop/barn
- Most fence was built in 2011
- •