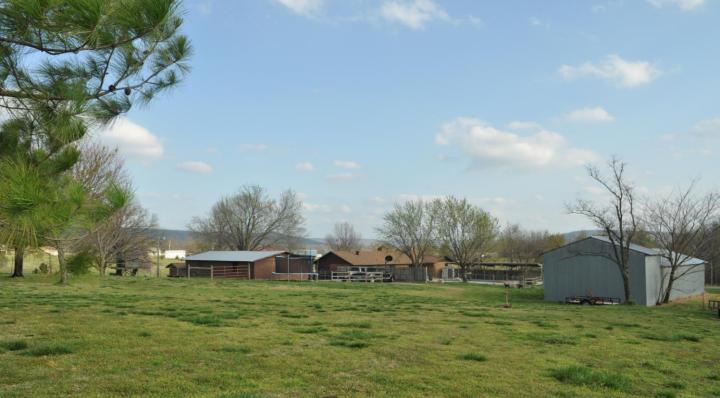

## 23.97 ACRE FARM LOCATED OUTSIDE FARMINGTON, ARKANSAS

PRICE: \$626,800.00

Located 8 miles west of the University of Arkansas in Farmington, AR this 23.97 acre farm includes a 2,250 SF home, 18+/- acres of fenced and cross-fenced pastures, carport, heated and cooled shop/animal barn, and a tractor shed. This Arkansas hard to find property has all the benefits of living in the country and is less than 15 minutes from the Downtown Fayetteville Square, 2.5 miles from the Prairie Grove Battlefield State Park.

## **PROPERTY FEATURES:**

- Total Acreage: 23.97 +/- Acres
- 18+/- Fenced and cross-fenced pastures
- One pond that provides water all year
- Multiple storage buildings
- Heated and cooled shop/barn
- Most fence was built in 2011
- •

## **Property Photos**