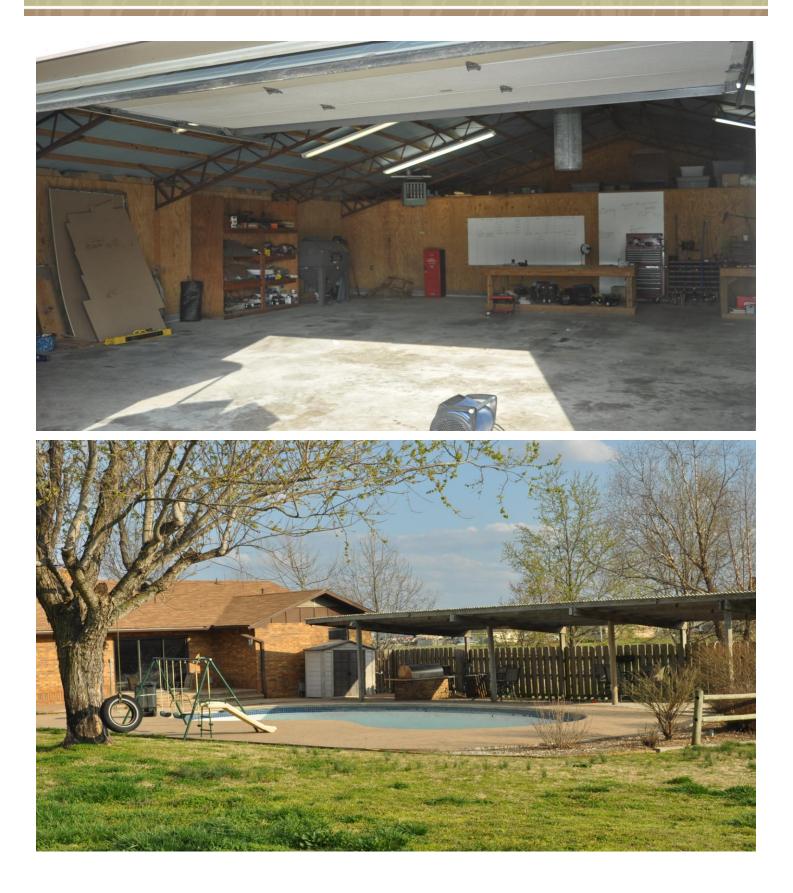

## **PROPERTY FEATURES:**

- Total Acreage: 23.97 +/- Acres
- 18+/- Fenced and cross-fenced pastures
- One pond that provides water all year
- Multiple storage buildings
- Heated and cooled shop/barn
- Most fence was built in 2011
- •

## **HOME FEATURES:**

- 2,250 SF all brick
- Three bedrooms
- Two Full Bathrooms
- Wood burning fire place
- Office
- Walk-out basement
- Enclosed garage
- In-ground Swimming pool
- Natural gas water heater
- All electric appliances
- Detached carport

## **Property Photos**