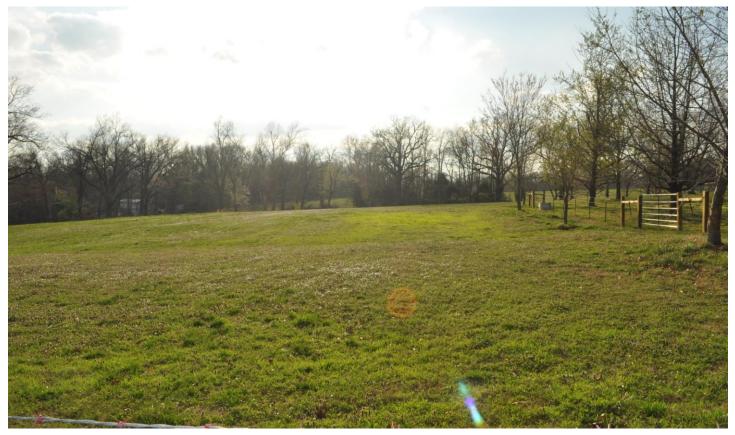

## **PROPERTY FEATURES:**

- Total Acreage: 23.97 +/- Acres
- 18+/- Fenced and cross-fenced pastures
- One pond that provides water all year
- Multiple storage buildings
- Heated and cooled shop/barn
- Most fence was built in 2011
- •

## **Property Photos**